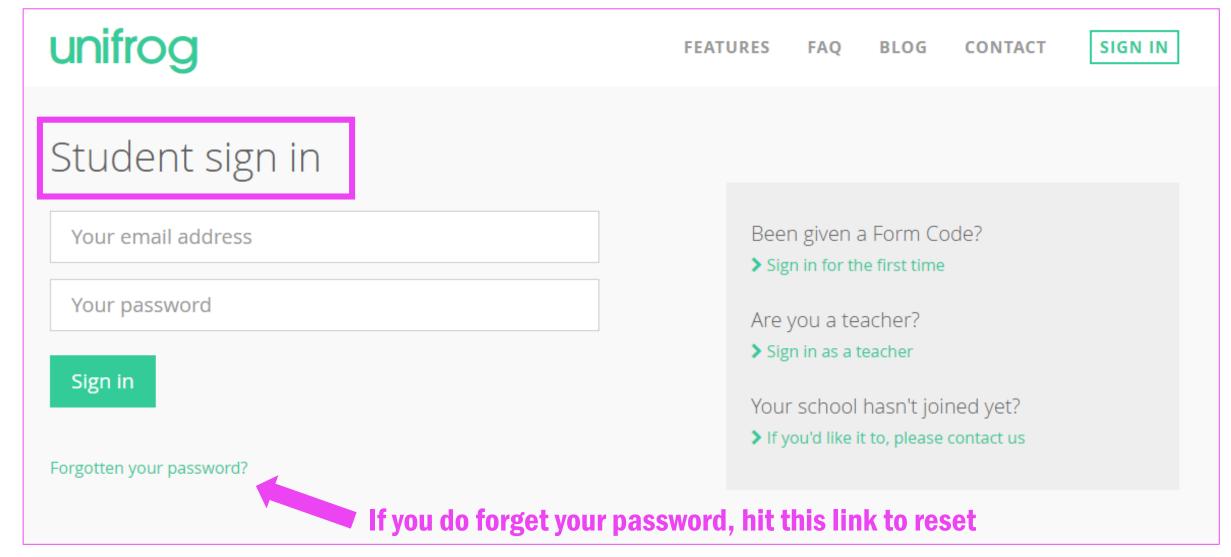

### Go to: <a href="https://www.unifrog.org/code">https://www.unifrog.org/code</a>

| unifrog                           | FEATURES FAQ BLOG CONTACT SIGN IN                                      |
|-----------------------------------|------------------------------------------------------------------------|
| Student sign in                   |                                                                        |
| Your email address                | Been given a Form Code?  > Sign in for the first time                  |
| Your password                     | Are you a teacher?  > Sign in as a teacher                             |
| Sign in  Forgotten your password? | Your school hasn't joined yet?  If you'd like it to, please contact us |
|                                   |                                                                        |

# Every time you login to Unifrog from now on, sign in as if you were a student

See all your tasks v