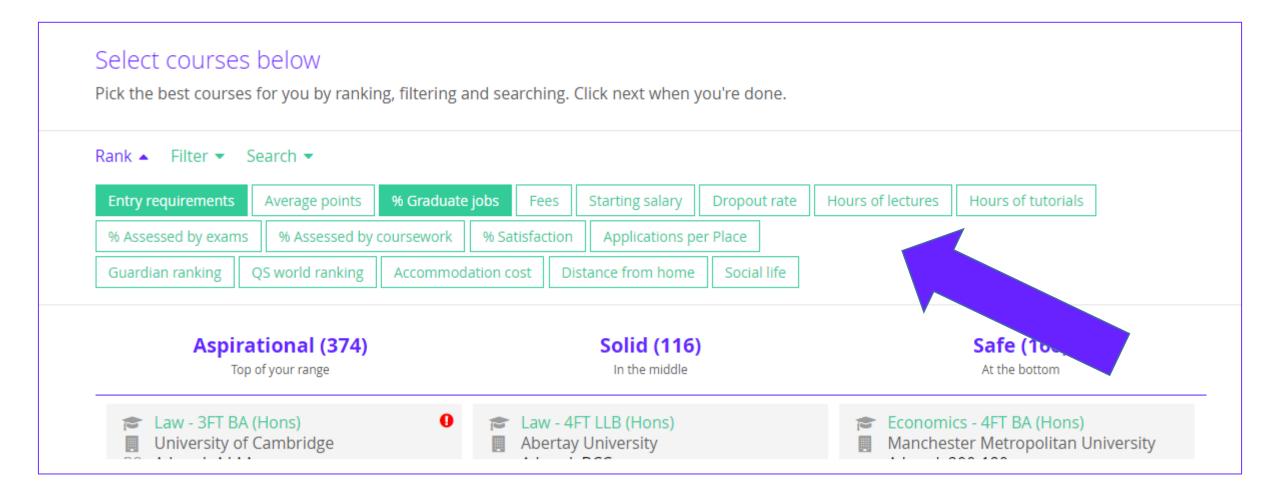

## Smart ranking and filtering tools enable you to make informed choices

HOME SHORTLISTS SETTINGS

HELP

SIGN OUT

1 Start 2 Subjects 3 Longlist 4 Shortlist 5 Complete

#### Select courses below

Pick the best courses for you by ranking, filtering and searching. Click next when you're done.