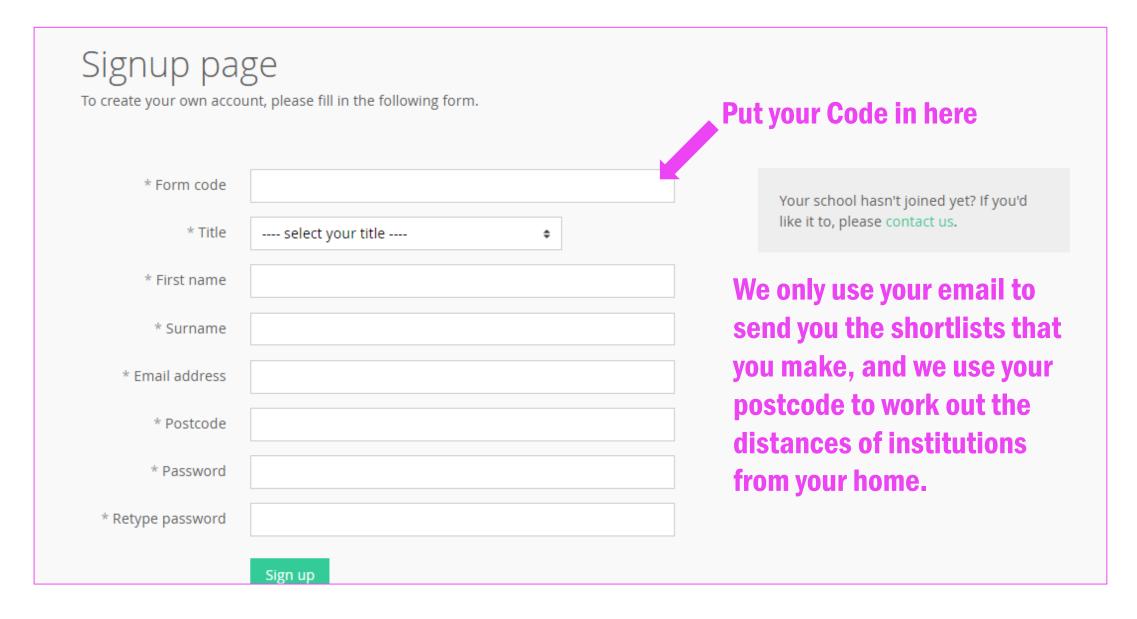

When you sign in for the first time, you will use a Form Code (parentprincethorpe) which will designate you as a parent.

### **Complete the Signup page**