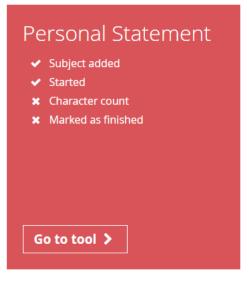

#### Personal Statement

- Subject added
- Started
- \* Character count
- × Marked as finished

Go to tool >