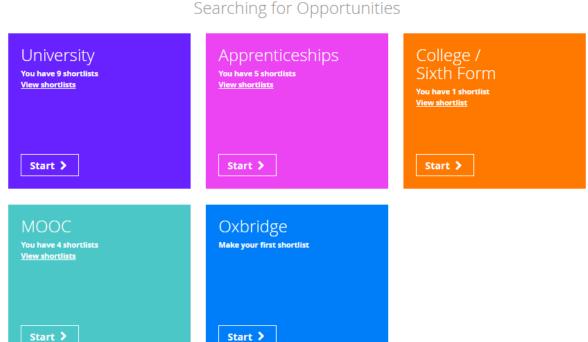

### Searching for opportunities

### Access ALL THE TOOLS BELOW Searching for Opportunities

You can start searching for courses and apprenticeships from your dashboard - just like your children can