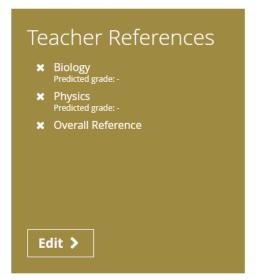

### Teacher References

- ★ Biology Predicted grade: -
- Physics Predicted grade: -
- × Overall Reference

Edit >