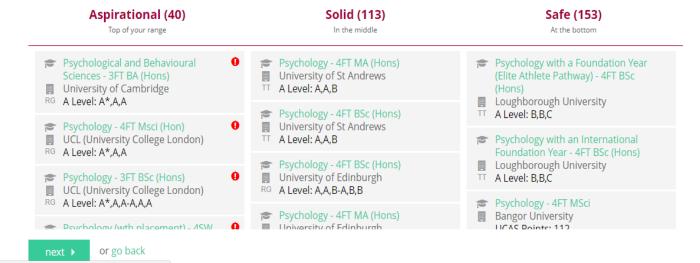

## Search Unifrog to find the most suitable university courses for you

## Smart ranking and filtering tools enable you to make informed choices

HOME SHORTLISTS SETTINGS

HELP

SIGN OUT

1 Start 2 Subjects 3 Longlist 4 Shortlist 5 Complete

#### Select courses below

Pick the best courses for you by ranking, filtering and searching. Click next when you're done.