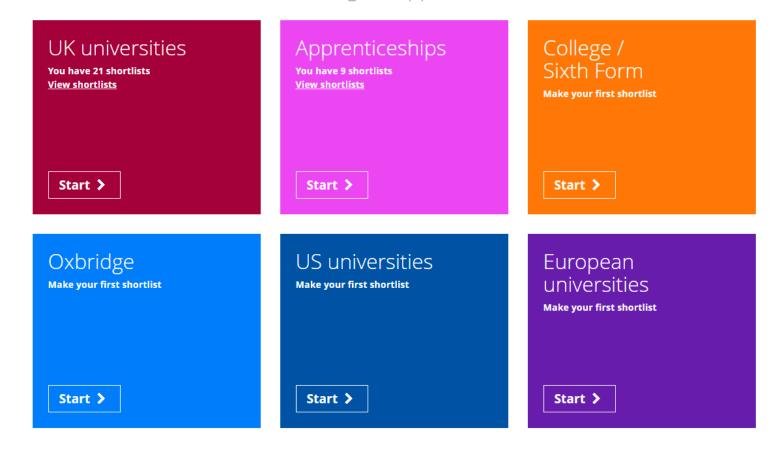

### **Search Unifrog for opportunities**

### Searching for opportunities

## Search Unifrog to find the most suitable university courses for you