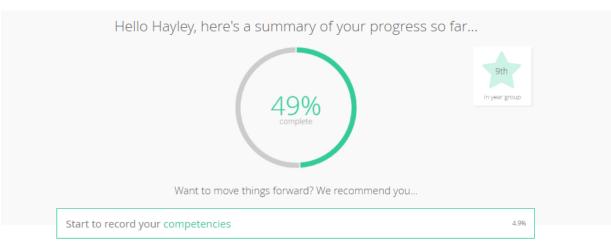

### The platform makes it easy to record what you're good at, and write CVs and Personal Statements. Teachers can give students feedback, and write references.

### Competencies Store

- \* Started
- ★ Completed all 5

Go to tool >