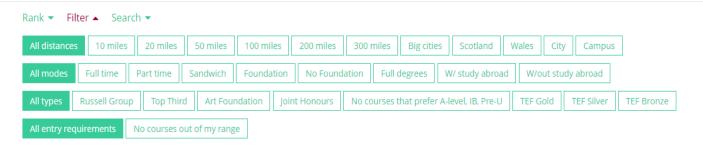

## Smart ranking and filtering tools enable you to make informed choices

HOME SHORTLISTS SETTINGS

HELP

SIGN OUT

1 Start 2 Subjects 3 Longlist 4 Shortlist 5 Complete

#### Select courses below

Pick the best courses for you by ranking, filtering and searching. Click next when you're done.