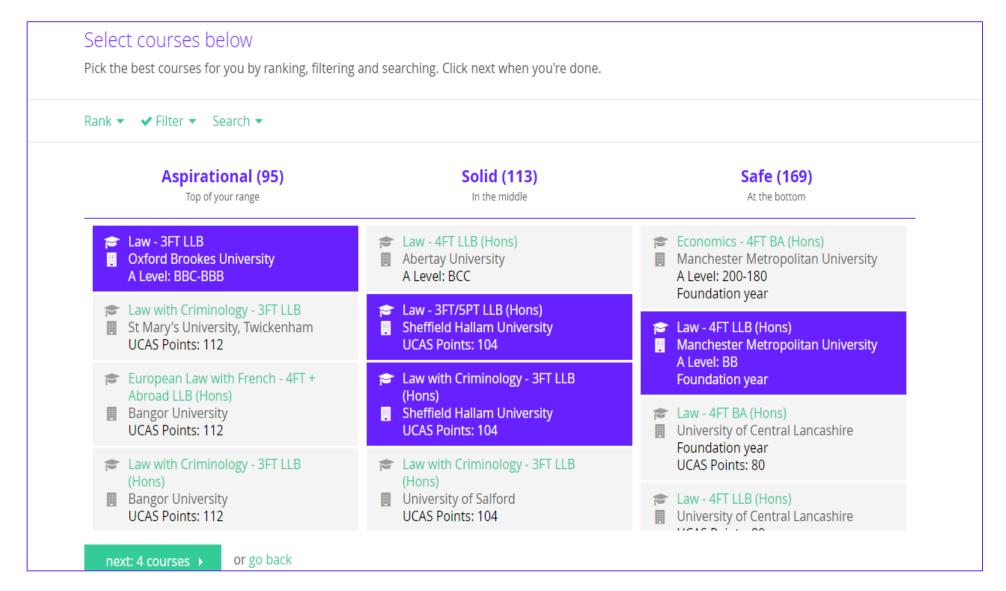

## Search Unifrog to find the most suitable university courses for you

## Smart ranking and filtering tools enable you to make informed choices

HOME SHORTLISTS SETTINGS

HELP

SIGN OUT

1 Start 2 Subjects 3 Longlist 4 Shortlist 5 Complete

#### Select courses below

Pick the best courses for you by ranking, filtering and searching. Click next when you're done.